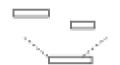

## Lighting effect

### **General Lighting**

Lamp that emits an upward or backward beam that is reflected by the ceiling or wall.