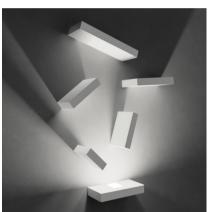

# Design By Xuclà

Set, designed by Xuclà, is a play of lights, shadows and lighting and volumetric effects. Movable parts that generate and reflect light on the walls, while also acting as a decorative element. The Set collection transforms into a surface wall lamp. Whether positioned on the wall of a small room or a large hotel or office entrance hall, it plays an excellent lighting and decorative purpose.

## Lighting effect

### **General Lighting**

Lamp that emits an upward or backward beam that is reflected by the ceiling or wall.