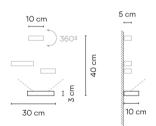

# Model Sheet

#### Finish 93 White RAL 9003 59 Mink

2700 K / 3000 K / LED temperature 3500 K / 4000 K color

Pantone 407C

0-10V Dimmina

Instalation type Surface Canopy

Materials Body: Aluminum Diffuser: Borosilicate glass Lid: Polycarbonate

Reflector body: Foamed PVC

Light source 1 x LED 9W 350mA

LED CRI>90 1041 lm 116

2700 K / 3000 K / 3500 K / 4000 K

Constant Current 350 100~240 V V 50~60 Hz HZ Driver

LED placed on the lower element. Remarks

Small

Wall Lamps **Application** 

Packaging 1 Box 0.36 m x 0.135 m x 0.15 m

Gross weigth 1.6 Net weigth 1.4 Vol. 0.0072