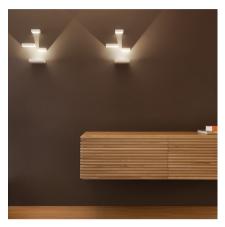

# Design By Xuclà

Set, designed by Xuclà, is a play of lights, shadows and lighting and volumetric effects. Movable parts that generate and reflect light on the walls, while also acting as a decorative element. The Set collection transforms into a surface wall lamp. Whether positioned on the wall of a small room or a large hotel or office entrance hall, it plays an excellent lighting and decorative purpose.

## Lighting effect

### **General Lighting**

Lamp that emits an upward or backward beam that is reflected by the ceiling or wall.